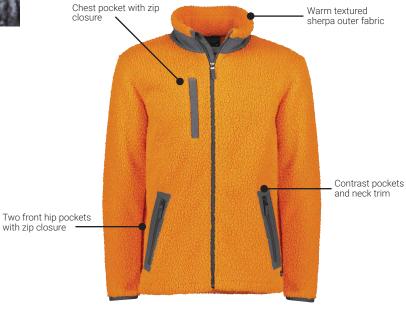

## **UNISEX STREETWORX** FULL ZIP SHERPA FLEECE **ZT285**

Fabric 100% Polyester Sherpa outer with Bonded

Fleece lining - 530 gsm

Sizes XXS - 5XL, 7XL

- Warm textured sherpa outer fabric
- Super warm bonded fleece lining
- One chest pocket with zip closure
- Two front hip pockets with zip closure
- Contrast pockets and neck trim