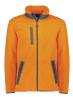

## **UNISEX STREETWORX** FULL ZIP SHERPA FLEECE **ZT285**

Fabric 100% Polyester Sherpa outer with Bonded

Fleece lining - 530 gsm

Sizes XXS - 5XL, 7XL

- Warm textured sherpa outer fabric
- Super warm bonded fleece lining
- One chest pocket with zip closure
- Two front hip pockets with zip closure
- Contrast pockets and neck trim