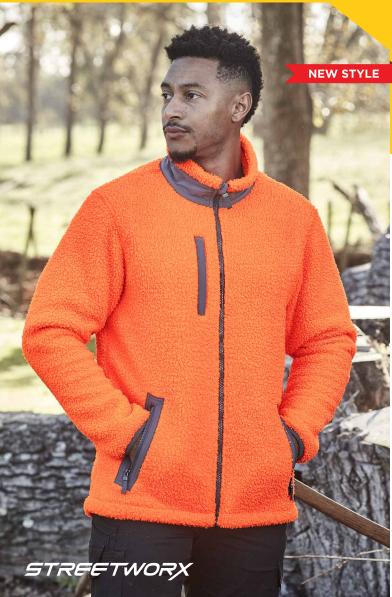

## **UNISEX STREETWORX** FULL ZIP SHERPA FLEECE **ZT285**

Fabric 100% Polyester Sherpa outer with Bonded

Fleece lining - 530 gsm

Sizes XXS - 5XL, 7XL

- Warm textured sherpa outer fabric
- Super warm bonded fleece lining
- One chest pocket with zip closure
- Two front hip pockets with zip closure
- Contrast pockets and neck trim