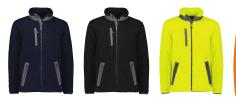

## **UNISEX STREETWORX** FULL ZIP SHERPA FLEECE **ZT285**

Fabric 100% Polyester Sherpa outer with Bonded

Fleece lining - 530 gsm

Sizes XXS - 5XL, 7XL

- Warm textured sherpa outer fabric
- Super warm bonded fleece lining
- One chest pocket with zip closure
- Two front hip pockets with zip closure
- Contrast pockets and neck trim