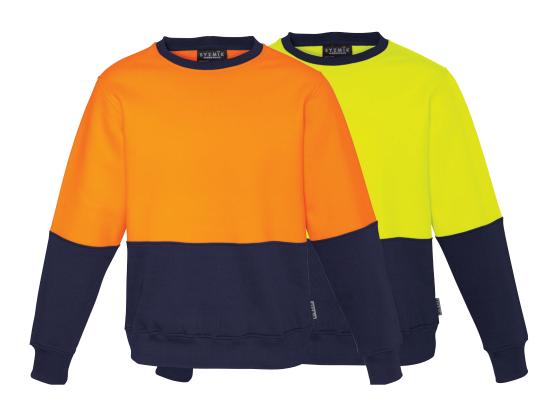

## HI VIS CREW SWEATSHIRT

**Fabric** 100% Polyester upper, 55% Cotton 45% Polyester lower

Sizes XXS - 5XL, 7XL

**Colours** Orange/Navy, Yellow/Navy

- Warm soft 320 gsm fleece lining perfect for cold days
- Round neck
- Ribbed elastic cuff and waist to ensure this sweat shirt doesn't get in the way when you're working