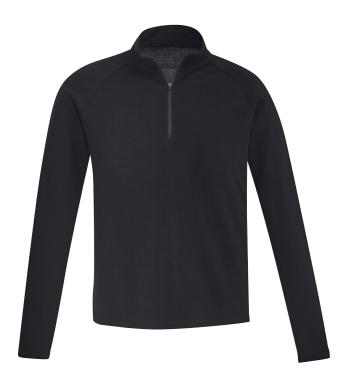

## UNISEX MERINO WOOL MID-LAYER PULLOVER ZT166

Fabric 100% Merino Wool Sizes XXS - 5XL, 7XL

Black

- 100% Premium Merino Wool
- High warmth to weight ratio
- · Knit construction stretches and moves with you
- · Creates professional look, perfect for client meetings
- · Half zip construction
- · Extremely comfortable and soft
- Perfect as a mid-layer