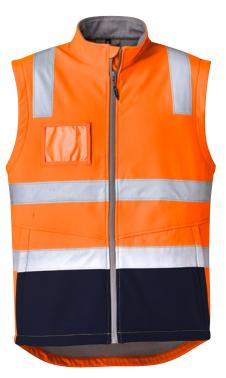

## UNISEX HI VIS SOFTSHELL VEST ZV426

 Fabric Sizes
 100% Softshell, Bonded Fleece Backing - 310 gsm

 VXS - 5XL, 7XL

 Orange/Navy

 Yellow/Navy

 Clear ID pocket on chest

- Two covered side hip pockets to keep all of your items safe
- Longer tail for added protection from the elements