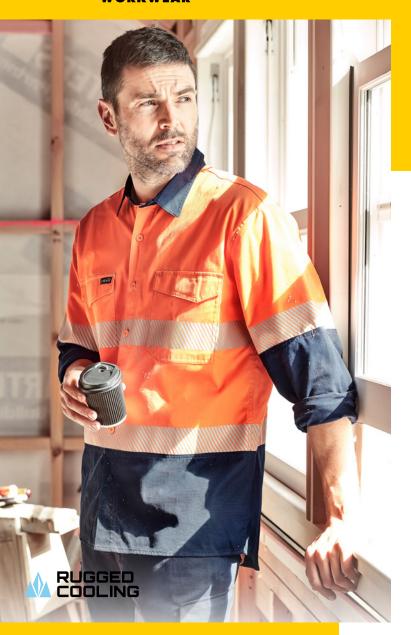

## **MENS RUGGED COOLING** HI VIS SEGMENTED TAPE L/S SHIRT ZW229 M

Fabric 100% Square Weave Cotton Ripstop - 145 gsm

Sizes XXS - 5XL. 7XL

Orange/Navy

Yellow/Navy

- Segmented tape to improve comfort, movement, and breathability
- Mesh venting to increase breathability in the underarm, upper back, and back side seam
- Mechanical stretch to give you more freedom of movement
- Two chest pockets with pen partition
- Reinforced at all key stress points with bar tacks