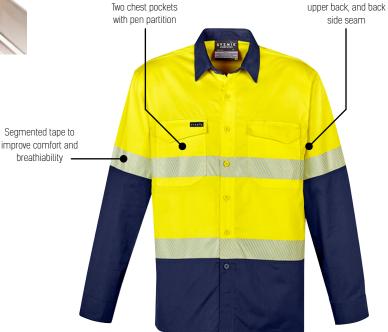

## **MENS RUGGED COOLING** HI VIS SEGMENTED TAPE L/S SHIRT ZW229 M

Fabric 100% Square Weave Cotton Ripstop - 145 gsm

Sizes XXS - 5XL. 7XL

Orange/Navy

Yellow/Navy

- Segmented tape to improve comfort, movement, and breathability
- Mesh venting to increase breathability in the underarm, upper back, and back side seam
- Mechanical stretch to give you more freedom of movement
- Two chest pockets with pen partition
- Reinforced at all key stress points with bar tacks