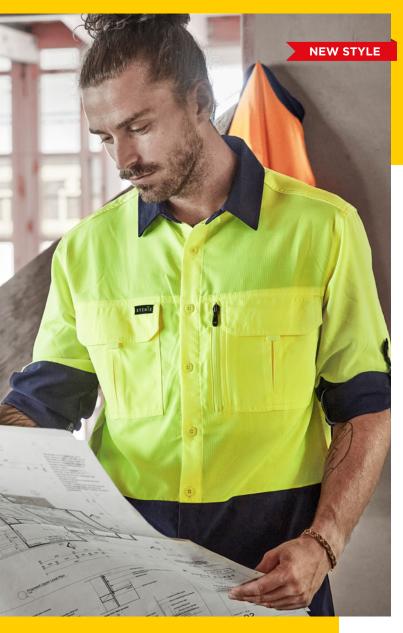

## MENS HI VIS OUTDOOR L/S SHIRT ZW468

 Fabric
 100% Polyester Ripstop - 100 gsm

 Sizes
 XXS - 5XL, 7XL

 Orange/Navy
 Yellow/Navy

- Our lightest weight shirt ever at just 100 gsm
- Super breathable lightweight fabric to keep you cool all day
- Under arm mesh and upper back venting to maximise air flow
- Crinkle resistant light weight fabric makes this shirt easy to pack in a small bag
- Two chest pockets, one with zip closure
- Roll up tab sleeves
- Modern fit