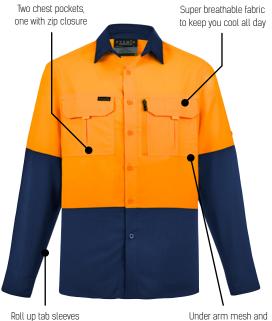

## MENS HI VIS OUTDOOR L/S SHIRT ZW468

 Fabric
 100% Polyester Ripstop - 100 gsm

 Sizes
 XXS - 5XL, 7XL

 Orange/Navy
 Yellow/Navy

- Our lightest weight shirt ever at just 100 gsm
- Super breathable lightweight fabric to keep you cool all day
- Under arm mesh and upper back venting to maximise air flow
- Crinkle resistant light weight fabric makes this shirt easy to pack in a small bag
- Two chest pockets, one with zip closure
- Roll up tab sleeves
- Modern fit

Note up tab steeves

Under arm mesh and upper back venting

ALL MEASUREMENTS ARE APPROXIMATE AND ARE FOR REFERENCE ONLY. COLOURS ARE REPRODUCED AS CLOSELY AS PRINTING ALLOWS.