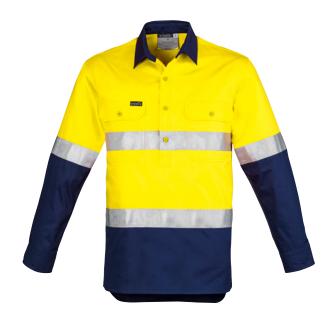

## MENS CLOSED FRONT L/S SHIRT - HOOP TAPED ZW550

Fabric 100% Cotton Twill - 170 gsm

Sizes XXS - 5XL, 7XL

Orange/Navy

Yellow/Navy

- 170 gsm mid weight cotton twill to keep you cool while still being tough enough for any job
- · Underarm and upper back mesh vent inserts
- Buttons run only half way down the shirt to provide greater protection
- · Two chest pockets with button closures and pen partition
- Fade tested