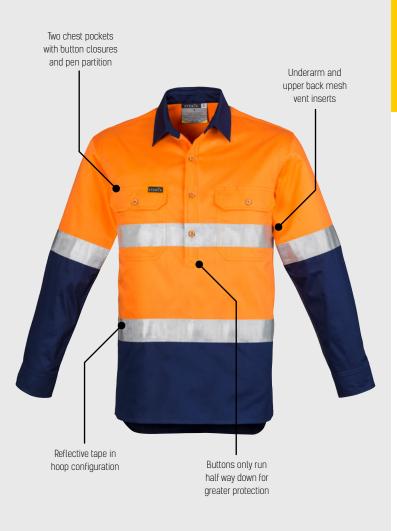

## MENS CLOSED FRONT L/S SHIRT - HOOP TAPED ZW550

Fabric 100% Cotton Twill - 170 gsm

Sizes XXS - 5XL, 7XL

Orange/Navy

Yellow/Navy

- 170 gsm mid weight cotton twill to keep you cool while still being tough enough for any job
- · Underarm and upper back mesh vent inserts
- Buttons run only half way down the shirt to provide greater protection
- · Two chest pockets with button closures and pen partition
- Fade tested