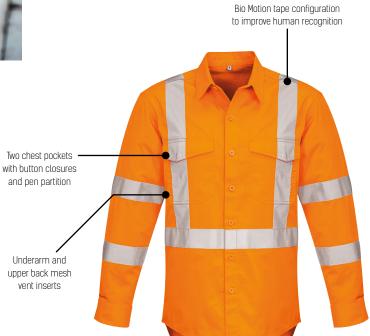

- 150 gsm mid weight cotton twill to keep you cool while still being tough enough for any job
- · Underarm and upper back mesh vent inserts
- Bio Motion tape configuration to improve recognition of human shape at distance
- NSW rail compliant X back taping configuration
- Two chest pockets with button closures and pen partition