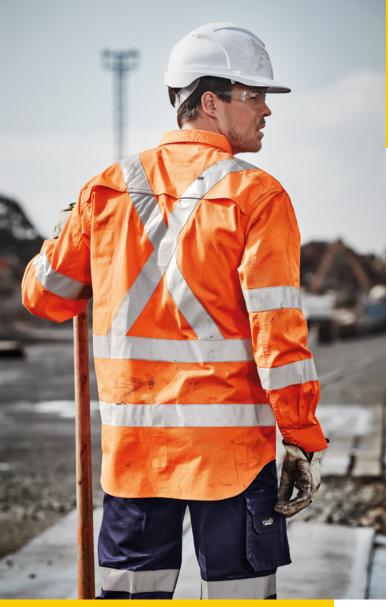

## MENS HI VIS X BACK TAPED SHIRT zw690

| Fabric | 100% Cotton Twill - 150 gsm |
|--------|-----------------------------|
| Sizes  | XXS - 5XL, 7XL              |
|        |                             |

- 150 gsm mid weight cotton twill to keep you cool while still being tough enough for any job
- · Underarm and upper back mesh vent inserts
- Bio Motion tape configuration to improve recognition of human shape at distance
- NSW rail compliant X back taping configuration
- Two chest pockets with button closures and pen partition