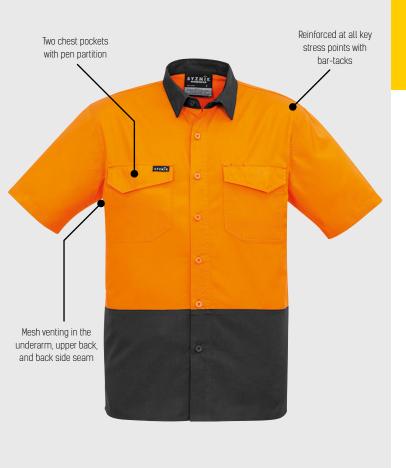

## **MENS** HI VIS S/S SHIRT ZW815 🛝

Fabric 100% Square Weave Cotton Ripstop - 145 gsm

Sizes XXS - 5XL. 7XL

- Mesh venting to increase breathability in the underarm, upper back, and back side seam
- Mechanical stretch to give you more freedom of movement
- Two chest pockets with pen partition
- Reinforced at all key stress points with bar-tacks
- Modern fit