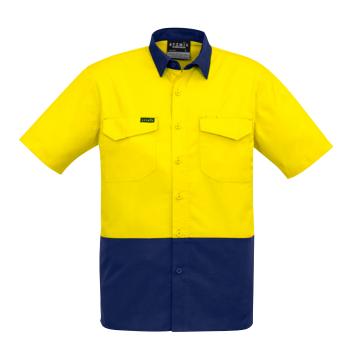

## **MENS** HI VIS S/S SHIRT ZW815 🛝

Fabric 100% Square Weave Cotton Ripstop - 145 gsm

Sizes XXS - 5XL. 7XL

- Mesh venting to increase breathability in the underarm, upper back, and back side seam
- Mechanical stretch to give you more freedom of movement
- Two chest pockets with pen partition
- Reinforced at all key stress points with bar-tacks
- Modern fit