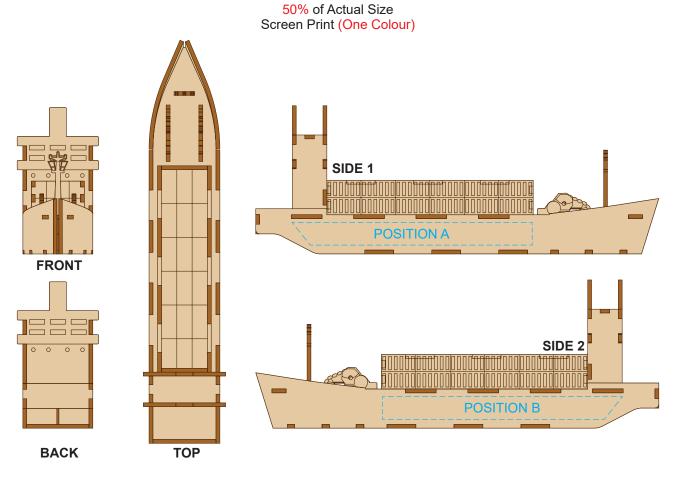

## BRANDING SPECIFICATION - Cargo Ship Wooden Model - 124038

This product is a natural material, please allow for variances in grain pattern and engraving colour. Up to a 2mm tolerance is expected for alignment of the printed artwork against the engraved lines. Slight inconsistencies are to be considered acceptable if the artwork is printed over an engraved line.