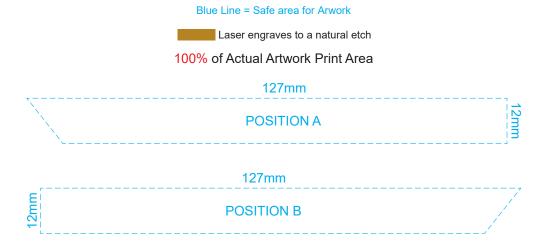

Blue Line = Safe area for Arwork

Up to a 2mm tolerance is expected for alignment of the printed artwork against the engraved lines. Slight inconsistencies are to be considered acceptable if the artwork is printed over an engraved line.

Blue Line = Safe area for Arwork

## 100% of Actual Artwork Print Area