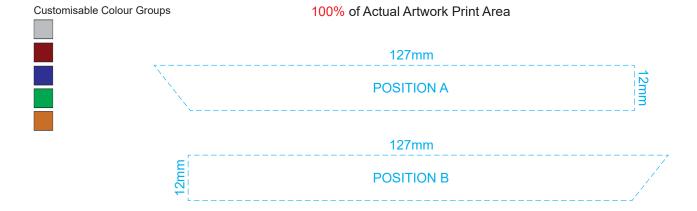

Blue Line = Safe area for Arwork

Up to a 2mm tolerance is expected for alignment of the printed artwork against the engraved lines. Slight inconsistencies are to be considered acceptable if the artwork is printed over an engraved line.

Blue Line = Safe area for Arwork

## 100% of Actual Artwork Print Area

Up to a 2mm tolerance is expected for alignment of the printed artwork against the engraved lines. Slight inconsistencies are to be considered acceptable if the artwork is printed over an engraved line.