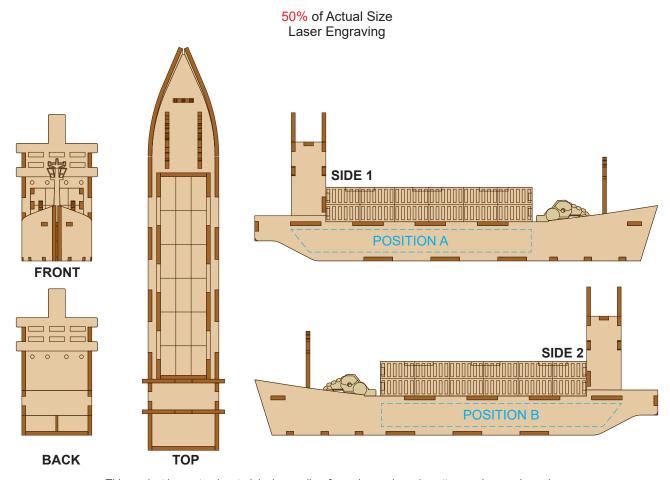

## BRANDING SPECIFICATION - Cargo Ship Wooden Model - 124038

This product is a natural material, please allow for variances in grain pattern and engraving colour. Up to a 2mm tolerance is expected for alignment of the printed artwork against the engraved lines. Slight inconsistencies are to be considered acceptable if the artwork is printed over an engraved line.