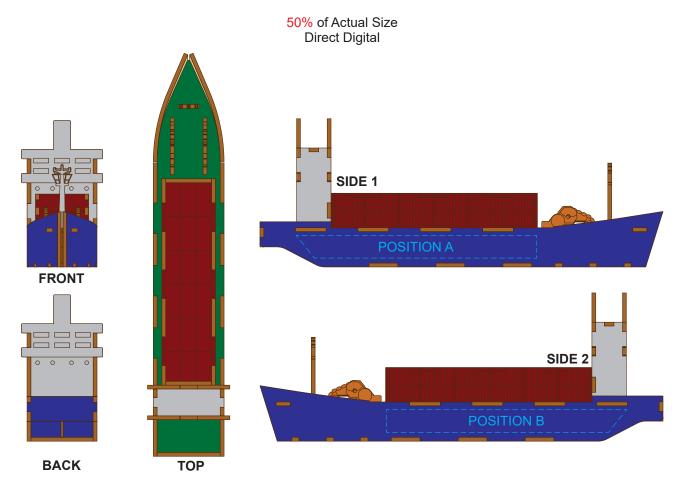

## BRANDING SPECIFICATION - Cargo Ship Wooden Model - 124038

This product is a natural material, please allow for variances in grain pattern and engraving colour. Up to a 2mm tolerance is expected for alignment of the printed artwork against the engraved lines. Slight inconsistencies are to be considered acceptable if the artwork is printed over an engraved line.

Artwork will be printed directly onto the product via CMYK printing (no white) Colours will not be vibrant due to white ink not being available for this process.