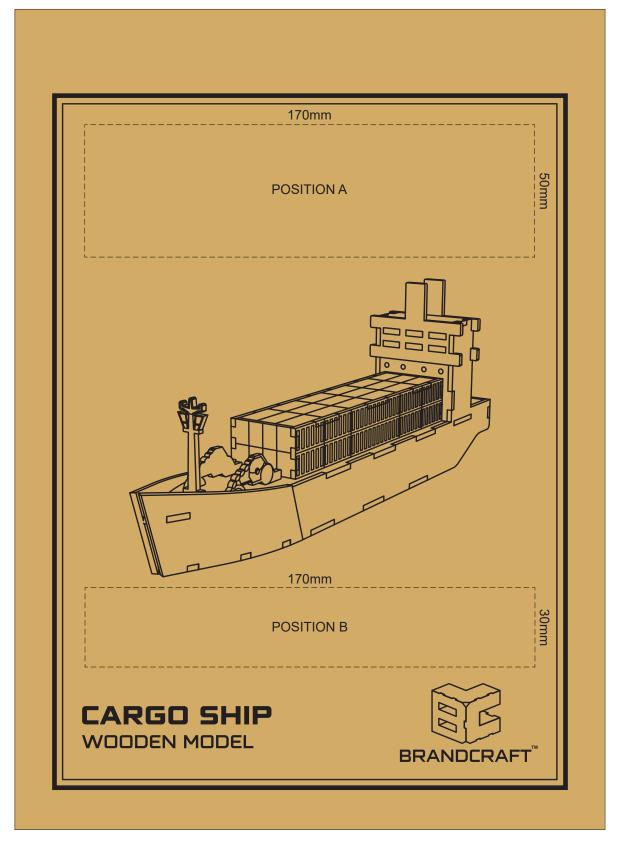

## BRANDING SPECIFICATION - Cargo Ship Wooden Model - 124038

This product is a natural material, please allow for variances in grain pattern and engraving colour. Up to a 2mm tolerance is expected for alignment of the printed artwork against the engraved lines. Slight inconsistencies are to be considered acceptable if the artwork is printed over an engraved line.