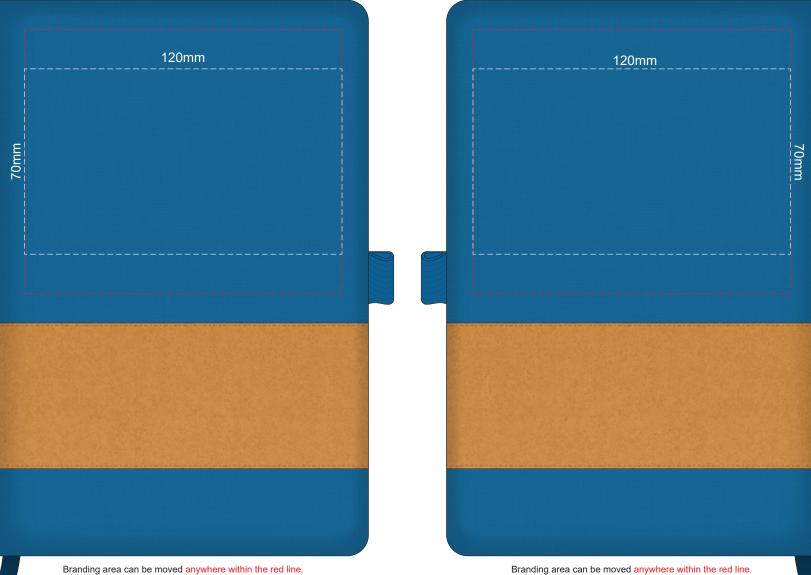

70% of Actual Size Pad Print **FRONT** 

Branding area can be moved anywhere within the red line.

70% of Actual Size 70% of Actual Size Screen Print
FRONT Screen Print
BACK 110mm 110mm 125mm 125mm

70% of Actual Size Colourflex Transfer FRONT 70% of Actual Size Colourflex Transfer BACK