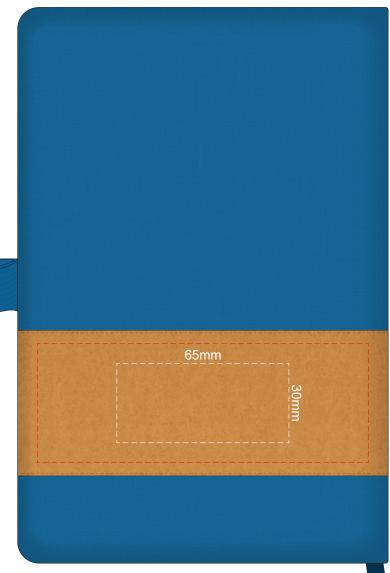

70% of Actual Size 70% of Actual Size Debossing **FRONT** Debossing **BACK** 30mm Please note that the placement of the printing on the strip will be inconsistent due to the variance in the position of the strip one the notebook. Please note that the placement of the printing on the strip will be inconsistent due to the variance in the position of the strip one the notebook.